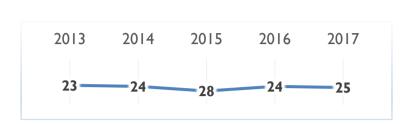

3.1.08 Workforce productivity         5.73           2.72         2.50         2.2.13 Real corporate taxes         5.32           2.22         2.40         4.2.13 Technological cooperation         6.09           1.43         1.31         3.5.05 Need for economic and social reforms         6.11           87.00         80.60         3.4.10 Entrepreneurship         5.41           7.39         7.91         3.2.11 Employee training         5.98 |

# **KEY ATTRACTIVENESS INDICATORS**

From a list of 15 indicators, respondents of the Executive Opinion Survey were asked to select 5 that they perceived as the key attractiveness factors of their economy. The chart shows the percentage of responses per indicator from the highest number of responses to the lowest.



#### **ECONOMIC PERFORMANCE**



| Sub-Factor Rankings:     | 2016 | 2017 |
|--------------------------|------|------|
| Domestic Economy         | 12   | 14   |
| International Trade      | 54   | 48   |
| International Investment | 19   | 27   |
| Employment               | 18   | 27   |
| Prices                   | 27   | 26   |

# **GOVERNMENT EFFICIENCY**



| Sub-Factor Rankings:    | 2016 | 2017 |
|-------------------------|------|------|
| Public Finance          | 26   | 28   |
| Tax Policy              | 25   | 29   |
| Institutional Framework | 19   | 19   |
| Business Legislation    | 10   | 14   |
| Societal Framework      | 13   | 14   |

# **BUSINESS EFFICIENCY**



| Sub-Factor Rankings:      | 2016 | 2017 |
|---------------------------|------|------|
| Productivity & Efficiency | 20   | 24   |
| Labor M