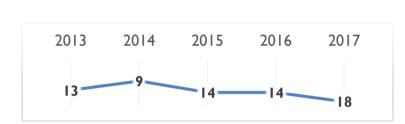

#### **ECONOMIC PERFORMANCE**

| Sub-Factor Rankings:     | 2016 | 2017 |
|--------------------------|------|------|
| Domestic Economy         | 12   | 14   |
| International Trade      | 54   | 48   |
| International Investment | 19   | 27   |
| Employment               | 18   | 27   |
| Prices                   | 27   | 26   |