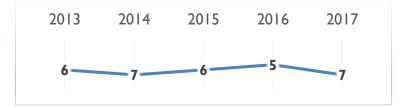

owth (%)                          | 2.5 2016                | 25 |
| Consumer price inflation (%)                 | 1.30 <sup>2016</sup>    | 37 |
| Unemployment rate (%)                        | 5.72 <sup>2016</sup>    | 28 |
| Labor force (millions)                       | 12.82 2016              | 28 |
| Current account balance (% of GDP)           | -2.67 <sup>2016</sup>   | 49 |
| Direct investment stocks inward (\$bn)       | 537.4 <sup>2015</sup>   | П  |
| Direct investment flows inward (% of GDP)    | 3.33 2016               | 23 |
|                                              |                         |    |

### **COMPETITIVENESS LANDSCAPE**



# PEER GROUPS RANKINGS

# ASIA - PACIFIC (14 countries) 2013 2014 2015 2016 2017 5 5 6

# **POPULATIONS > 20 MILLION (29 countries)**



#### **COMPETITIVENESS EVOLUTION**

The criteria below highlight the 15 biggest Improvements and the 15 biggest Declines in the overall performance of the economy. They are determined by the largest percentage changes in the value of each criterion from one yearbook to the next.

| WCY<br>2016 | WCY<br>2017                                                                   | DECLINES                                                                                                                                                                                                                                                                                                                                                               | WCY<br>2016