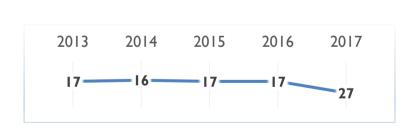

# **GOVERNMENT EFFICIENCY**

| Sub-Factor Rankings:    | 2016 | 2017 |
|-------------------------|------|------|
| Public Finance          | 26   | 28   |
| Tax Policy              | 25   | 29   |
| Institutional Framework | 19   | 19   |
| Business Legislation    | 10   | 14   |
| Societal Framework      | 13   | 14   |