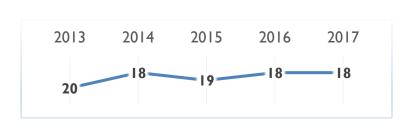

# **BUSINESS EFFICIENCY**

| Sub-Factor Rankings:      | 2016 | 2017 |
|---------------------------|------|------|
| Productivity & Efficiency | 20   | 24   |
| Labor Market              | 21   | 30   |
| Finance                   | 10   | 13   |
| Management Practices      | 25   | 39   |
| Attitudes and Values      | 20   | 34   |