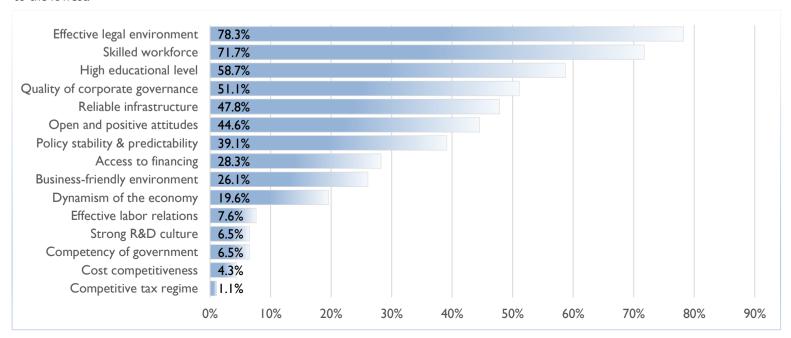

# **KEY ATTRACTIVENESS INDICATORS**

From a list of 15 indicators, respondents of the Executive Opinion Survey were asked to select 5 that they perceived as the key attractiveness factors of their economy. The chart shows the percentage of responses per indicator from the highest number of responses to the lowest.