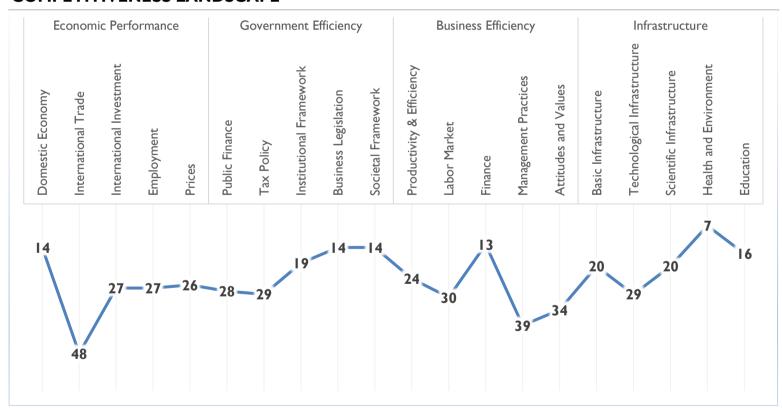

### **COMPETITIVENESS LANDSCAPE**

#### **ECONOMIC PERFORMANCE**

| Sub-Factor Rankings:     | 2016 | 2017 |
|--------------------------|------|------|
| Domestic Economy         | 12   | 14   |
| International Trade      | 54   | 48   |
| International Investment | 19   | 27   |
| Employment               | 18   | 27   |
| Prices                   | 27   | 26   |

# **GOVERNMENT EFFICIENCY**

| Sub-Factor Rankings:    | 2016 | 2017 |
|-------------------------|------|------|
| Public Finance          | 26   | 28   |
| Tax Policy              | 25   | 29   |
| Institutional Framework | 19   | 19   |
| Business Legislation    | 10   | 14   |
| Societal Framework      | 13   | 14   |

# **BUSINESS EFFICIENCY**

| Sub-Factor Rankings:      | 2016 | 2017 |
|---------------------------|------|------|
| Productivity & Efficiency | 20   | 24   |
| Labor Market              | 21   | 30   |
| Finance                   | 10   | 13   |
| Management Practices      | 25   | 39   |
| Attitudes and Values      | 20   | 34   |

# **INFRASTRUCTURE**

| Sub-Factor Rankings:         | 2016 | 2017 |
|------------------------------|------|------|
| Basic Infrastructure         | 18   | 20   |
| Technological Infrastructure | 26   | 29   |
| Scientific Infrastructure    | 19   | 20   |
| Health and Environment       | 11   | 7    |
| Education                    | 14   | 16   |